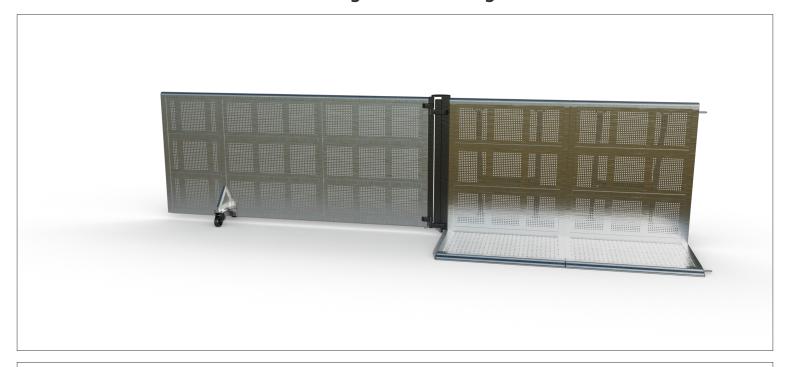

# **DB Swing Gate 2m50 Right**

Dutch Barrier's Swing Gates come in left and right versions. This Right version opens to the right. Swing Gates are meant for emergency exits in low-pressure areas. There's no treadplate or lock, and they roll on wheels and, therefore, should always be manned by security personnel. One uses them in single or left-right configurations.

# **DB Swing Gate 2m50**

In the experience with any event location's emergency exit needs and rules, Dutch Barrier concluded that swing gates cannot be a standard measurement. Swing Gates can be tailor-made to the customer's needs. Our engineers are happy to advise and will deal with any particular need you may have to meet safety requirements.

### **Technical Specs**

- An aluminium upright, and a welded galvanized steel (swing) gate adapters
- A total passageway of 2500mm
- One set measures 2683mm wide, 456mm deep and 1219mm high
- A rounded top rail and welded end caps for the audience's comfort & and safety
- The upright is suspended from two hinges on steel adapters
- The hinge interconnects at the bottom on either side by two standard standard Dutch Barrier bolts
- Also available in black
- Use in high crowd pressure areas: ●○○○ 1/5