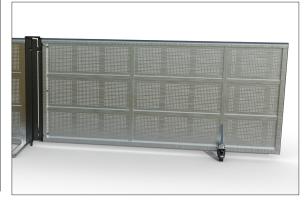

# **DB Swing Gate 2m50 Right**

Dutch Barrier's Swing Gates come in left and right versions. This Right version opens to the right. Swing Gates are meant for emergency exits in low-pressure areas. There's no treadplate or lock, and they roll on wheels and, therefore, should always be manned by security personnel. One uses them in single or left-right configurations.

# **DB Swing Gate 2m50**

In the experience with any event location's emergency exit needs and rules, Dutch Barrier concluded that swing gates cannot be a standard measurement. Swing Gates can be tailor-made to the customer's needs. Our engineers are happy to advise and will deal with any particular need you may have to meet safety requirements.