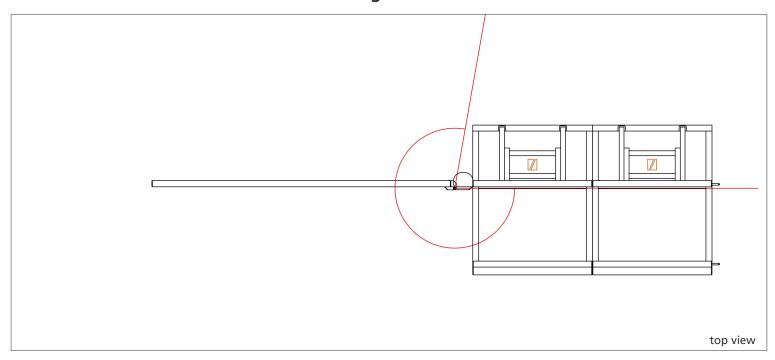

### **Technical Specs**

- An aluminium upright, and a welded galvanized steel (swing) gate adapters
- A total passageway of 2500mm
- One set measures 2683mm wide, 456mm deep and 1219mm high
- A rounded top rail and welded end caps for the audience's comfort & and safety
- The upright is suspended from two hinges on steel adapters
- The hinge interconnects at the bottom on either side by two standard standard Dutch Barrier bolts
- Also available in black
- Use in high crowd pressure areas: ●○○○ 1/5