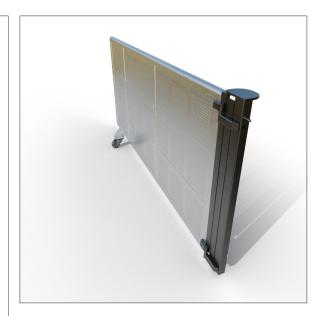

# **DB Swing Gate 2m50 Right**

Dutch Barrier's Swing Gates come in left and right versions. This Right version opens to the right. Swing Gates are meant for emergency exits in low-pressure areas. There's no treadplate or lock, and they roll on wheels and, therefore, should always be manned by security personnel. One uses them in single or left-right configurations.

# **DB Swing Gate 2m50**

In the experience with any event location's emergency exit needs and rules, Dutch Barrier concluded that swing gates cannot be a standard measurement. Swing Gates can be tailor-made to the customer's needs. Our engineers are happy to advise and will deal with any particular need you may have to meet safety requirements.