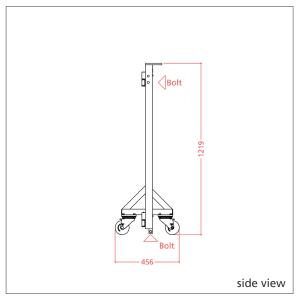

### **Technical Specs**

- An aluminium upright, and a welded galvanized steel (swing) gate adapters
- A total passageway of 2500mm
- One set measures 2683mm wide, 456mm deep and 1219mm high
- A rounded top rail and welded end caps for the audience's comfort & and safety
- The upright is suspended from two hinges on steel adapters
- The hinge interconnects at the bottom on either side by two standard standard Dutch Barrier bolts
- Also available in black
- Use in high crowd pressure areas: ●○○○ 1/5